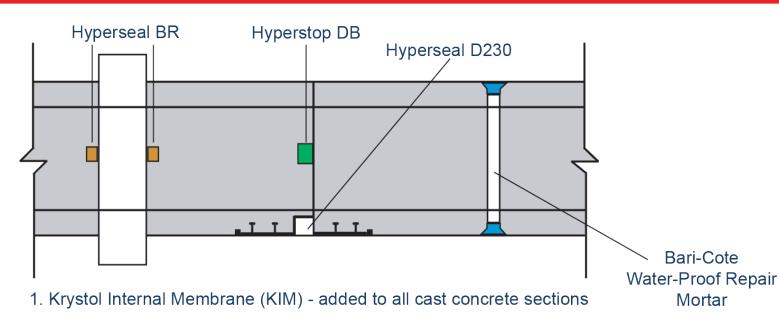

## **DETAILING WATERPROOF CONCRETE**

- 2. Hyperstop DB Hydrophilic waterstop installed to construction joints
- 3. Hyperseal D230 externally placed PVC waterstop profile installed to construction joints
- 4. Hyperseal BR Hydrophilic sticky back waterstop wrapped around pipe penetrations or similar
- 5. Bari-Cote waterproof repair mortar for tie-bolt holes and other imperfections